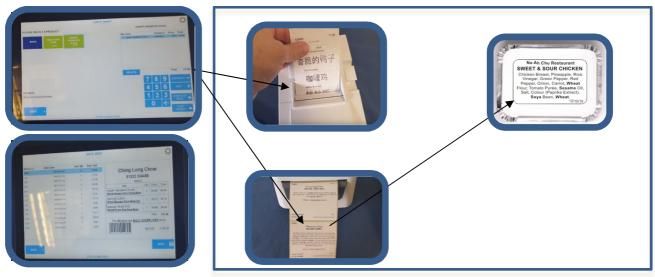

#### SAFE AWAY PROFESSIONAL

A complete order to customer solution, including order taking, kitchen orders, allergen & ingredient labelling and receipt printing and management

#### Features:

- > INSTANTLY PRODUCE FOOD LABELS COMPLETE INGREDIENTS & ALLERGENS HIGHLIGHTED
- LOW SETUP COSTS & FAST IMPLEMENTATION UP AND RUNNING IN MINUTES!
- > SEEMLESSLY INTEGRATES WITH ALMOST ANY EXISTING EPOS SYSTEM
- > INTUITIVE ORDERING SYSTEM with kitchen orders and food container labelling produced instantly
- MULTI LINGUAL Kitchen Orders, enabling fast and accurate food preparation
- > FULL AUDITABILITY Customer receipts, showing all allergens and ingredients
- > INTEGRATION WITH ONLINE ORDERING SYSTEMS (Just Eat & Others) release 2020

Front of House Kitchen