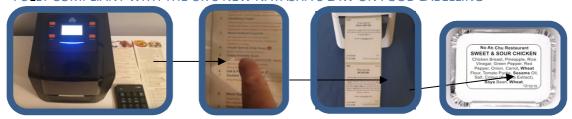

# **SAFE AWAY LITE**

A standalone version of the system for simple allergen and ingredient labelling, without the need for connection to a computer system / network – only requires mains power for the specialist printer.

# Features:

- INSTANTLY PRODUCE FOOD LABELS COMPLETE INGREDIENTS & ALLERGENS HIGHLIGHTED.
- > LOW SETUP COSTS & FAST IMPLEMENTATION UP AND RUNNING IN MINUTES!
- > OUT OF THE BOX SYSTEM, LABEL PRINTER RUNS COMPLETELY STANDALONE (only requires power)
- > FULLY COMPLIANT WITH THE UK'S NEW NATASHA'S LAW ON FOOD LABELLING